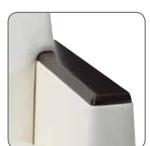

# redefined









## casual appeal





Sela responds to the realities of lounging and the rigors of use. The collection offers an oversized scale with an increased degree of recline. Individuals are made to feel more comfortable, encouraging interaction and supporting spontaneous learning.

### **Design Options**



Tablet Arm Supports laptops, books, note-taking, or snacking.



Sled Base Maneuvers easily across any floor.



Markerboard Tabletop Provides a ready canvas for sharing ideas.



Wood Base
Establishes a polished
yet inviting aesthetic to
support refined spaces.



Wood Armcaps
Reflects sophisticated
style to complement any
environment.

### contemporarystyle

The Sela collection captures the less formal, casual lifestyle of today's students and workers while complementing a variety of interiors. The pieces are residentially influenced with popular mid-century modern elements. Highly functional and well-built, the furnishings ensure both ease and comfort — precisely what a lounge space is intended to provide.



I323 Sela Lounge Chair Width: 32 Depth: 33.5 Height: 28.25 COM: 5 yards Weight: 65 lbs



I323WAB/WA/B Sela Lounge Wood Base Chair idth: 32 Depth: 33.5 Height: 28.

Width: 32 Depth: 33.5 Height: 28.25 COM: 5 yards Weight: 65 lbs



1223 Sela Chair and a Half Width: 38 Depth: 38.25 Height: 31 COM: 6 yards Weight: 75 lbs



1223WAB/WA/B Sela