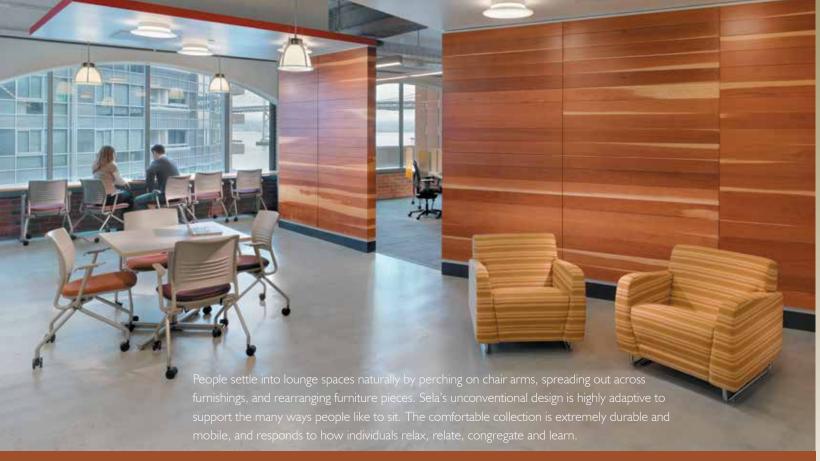

## casual appeal

Sela responds to the realities of lounging and the rigors of use. The collection offers an oversized scale with an increased degree of recline. Individuals are made to feel more comfortable, encouraging interaction and supporting spontaneous learning.

### contemporarystyle

The Sela collection captures the less formal, casual lifestyle of today's students and workers while complementing a variety of interiors. The pieces are residentially influenced with popular mid-century modern elements. Highly functional and well-built, the furnishings ensure both ease and comfort — precisely what a lounge space is intended to provide.