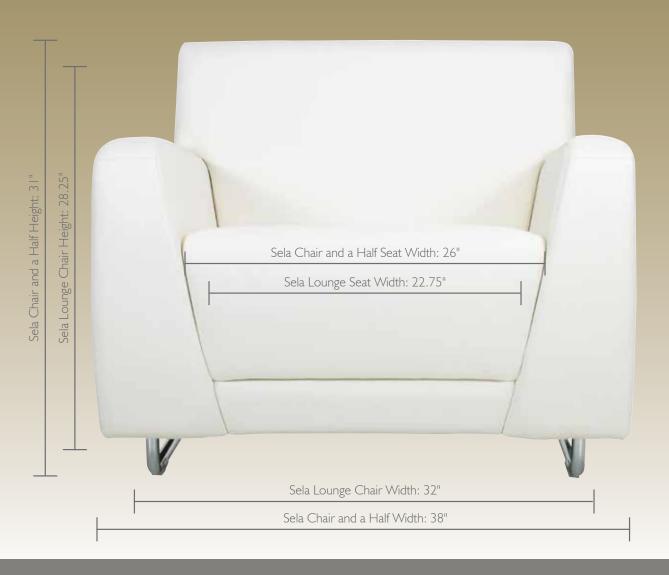

I323 Sela Lounge Chair Width: 32 Depth: 33.5 Height: 28.25 COM: 5 yards Weight: 65 lbs

I323WAB/WA/B Sela Lounge Wood Base Chair idth: 32 Depth: 33.5 Height: 28.

Width: 32 Depth: 33.5 Height: 28.25 COM: 5 yards Weight: 65 lbs

1223 Sela Chair and a Half Width: 38 Depth: 38.25 Height: 31 COM: 6 yards Weight: 75 lbs

1223WAB/WA/B Sela Wood Base Chair and a Half Width: 38 Depth: 38.25 Height: 31 COM: 6 yards Weight: 75 lbs

1333 Sela Loveseat Width: 55 Depth: 33.5 Height: 28.25 COM: 7.25 yards Weight: 90 lbs