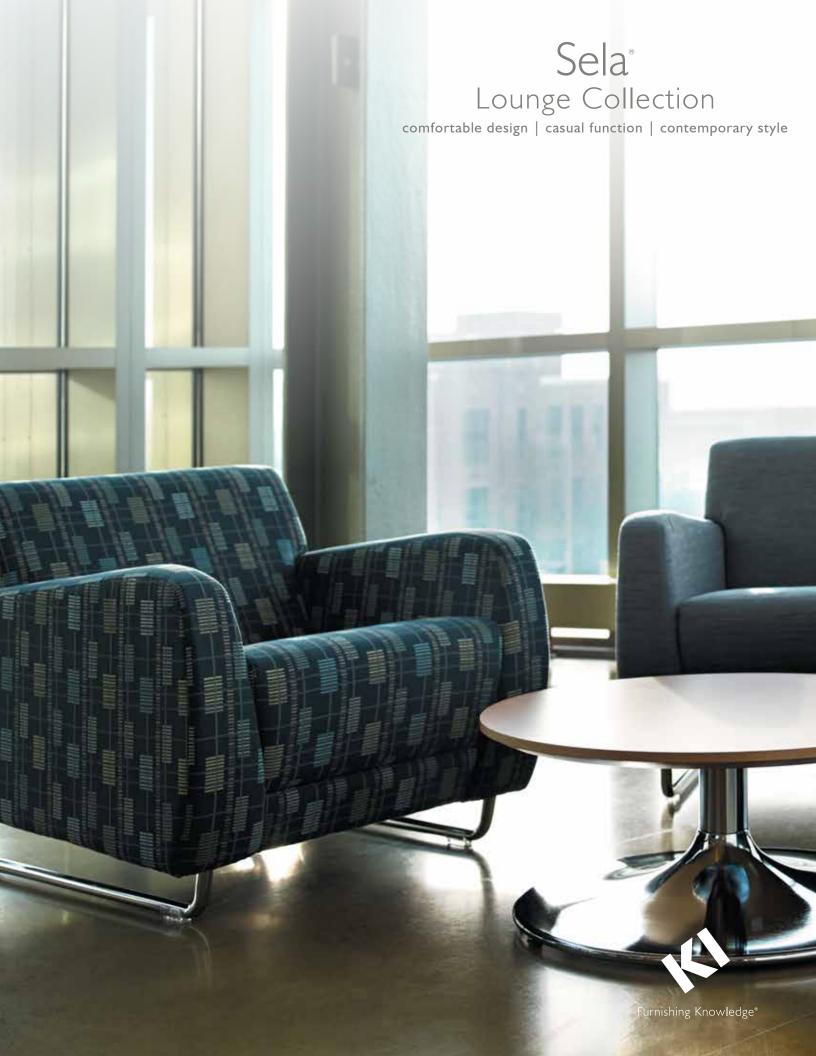

## casual appeal

Sela responds to the realities of lounging and the rigors of use. The collection offers an oversized scale with an increased degree of recline. Individuals are made to feel more comfortable, encouraging interaction and supporting spontaneous learning.

### contemporarystyle

The Sela collection captures the less formal, casual lifestyle of today's students and workers while complementing a variety of interiors. The pieces are residentially influenced with popular mid-century modern elements. Highly functional and well-built, the furnishings ensure both ease and comfort — precisely what a lounge space is intended to provide.