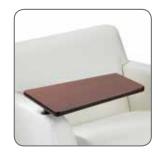

### **Design Options**

Tablet Arm Supports laptops, books, note-taking, or snacking.

Sled Base Maneuvers easily across any floor.

Markerboard Tabletop Provides a ready canvas for sharing ideas.

Wood Base
Establishes a polished
yet inviting aesthetic to
support refined spaces.

1313-T Sela Lounge Chair with Tablet Arm

Width: 32 Depth: 33.5 Height: 28.25 COM: 5 yards Weight: 65 lbs

1220 Sela Ottoman

Width: 24 Depth: 26 Height: 18 COM: 1 yard Weight: 50 lbs

1350 Sela Rectangular Coffee Table